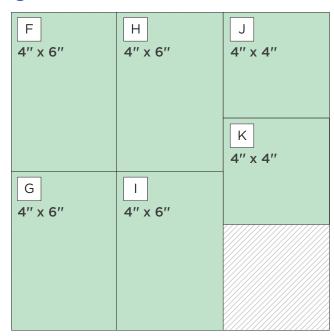

# CREATIVE | PROJECT RECIPE™ MEM\$RIES | Springtime Soirce

**CUTTING GUIDE:** Make the following cuts on designer paper.

Designer Paper #1

2 Designer Paper #2

3 Designer Paper #3

### **INSTRUCTIONS**

- Use two sheets of Beige Solid Cardstock for your base. Be sure to pay attention to the direction of the paper pattern before cutting.
- Using the Watering Cans BMC with the Original Border Maker System, punch a border from designer paper #1. Use the 12-inch Trimmer to trim 1" off the opposite edge of the paper, and then trim the sheet in half at 6" to make pieces A and B.
- Use the 12-inch Trimmer to finish following the Cutting Guide with designer papers #2 and #3.
- Use the Tape Runner to adhere pieces C and D along the inside edges of each page, leaving a 1/4" margin on the top and bottom.
- Use the Repositionable Tape Runner to adhere pieces A and B approximately 1" from the outer edges of each page with the border punch along the top.
- Finish adhering all remaining pieces as shown. Use Micro-Tip Scissors to cut both ends of piece E into banners, then fold in half as shown and adhere over K.
- · Adhere photos and journal as desired.
- Optional: Apply stickers using Foam Squares to add dimension.