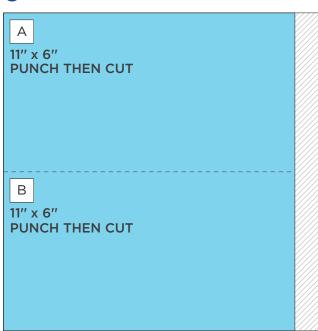

# CREATIVE | PROJECT RECIPE™ MEM\$RIES | Springtime Soirce

**CUTTING GUIDE:** Make the following cuts on designer paper.

Designer Paper #1

2 Designer Paper #2

3 Designer Paper #3

### **INSTRUCTIONS**

- Use two sheets of Beige Solid Cardstock for your base. Be sure to pay attention to the direction of the paper pattern before cutting.
- Using the Watering Cans BMC with the Original Border Maker System, punch a border from designer paper #1. Use the 12-inch Trimmer to trim 1" off the opposite edge of the paper, and then trim the sheet in half at 6" to make pieces A and B.
- Use the 12-inch Trimmer to finish following the Cutting Guide with designer papers #2 and #3.
- Use the Tape Runner to adhere pieces C and D along the inside edges of each page, leaving a 1/4" margin on the top and bottom.
- Use the Repositionable Tape Runner to adhere pieces A and B approximately 1" from the outer edges of each page with the border punch along the top.
- Finish adhering all remaining pieces as shown. Use Micro-Tip Scissors to cut both ends of piece E into banners, then fold in half as shown and adhere over K.
- · Adhere photos and journal as desired.
- Optional: Apply stickers using Foam Squares to add dimension.