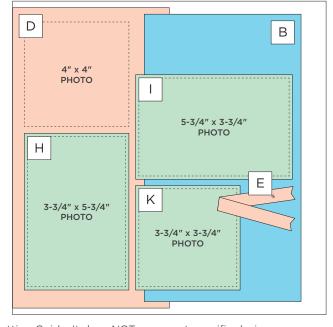

# CREATIVE | PROJECT RECIPE™ MEM\$RIES | Springtime Soirce

**CUTTING GUIDE:** Make the following cuts on designer paper.

Designer Paper #1

2 Designer Paper #2

3 Designer Paper #3

#### **PHOTO SIZES**

- (2) 5-3/4" x 3-3/4"
- (2) 3-3/4" x 5-3/4"
- (2) 4" x 4"
- (2) 3-3/4" x 3-3/4"