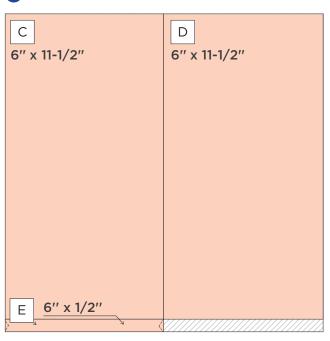

# CREATIVE | PROJECT RECIPE™ MEM\$RIES | Springtime Soirce

**CUTTING GUIDE:** Make the following cuts on designer paper.

Designer Paper #1

2 Designer Paper #2

3 Designer Paper #3

### **INSTRUCTIONS**

- Use two sheets of Beige Solid Cardstock for your base. Be sure to pay attention to the direction of the paper pattern before cutting.
- Using the Watering Cans BMC with the Original Border Maker System, punch a border from designer paper #1. Use the 12-inch Trimmer to trim 1" off the opposite edge of the paper, and then trim the sheet in half at 6" to make pieces A and B.
- Use the 12-inch Trimmer to finish following the Cutting Guide with designer papers #2 and #3.
- Use the Tape Runner to adhere pieces C and D along the inside edges of each page, leaving a 1/4" margin on the top and bottom.
- Use the Repositionable Tape Runner to adhere pieces A and B approximately 1" from the outer edges of each page with the border punch along the top.
- Finish adhering all remaining pieces as shown. Use Micro-Tip Scissors to cut both ends of piece E into banners, then fold in half as shown and adhere over K.
- · Adhere photos and journal as desired.
- Optional: Apply stickers using Foam Squares to add dimension.