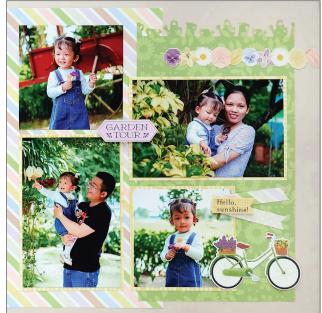

## PROJECT RECIPE™

Springtime Soiree

**Note:** Sketch shown above is meant to correspond with the Cutting Guide. It does NOT represent specific designer papers.

### **INSTRUCTIONS**

- Use two sheets of Beige Solid Cardstock for your base. Be sure to pay attention to the direction of the paper pattern before cutting.
- Using the Watering Cans BMC with the Original Border Maker System, punch a border from designer paper #1. Use the 12-inch Trimmer to trim 1" off the opposite edge of the paper, and then trim the sheet in half at 6" to make pieces A and B.
- Use the 12-inch Trimmer to finish following the Cutting Guide with designer papers #2 and #3.
- Use the Tape Runner to adhere pieces C and D along the inside edges of each page, leaving a 1/4" margin on the top and bottom.
- Use the Repositionable Tape Runner to adhere pieces A and B approximately 1" from the outer edges of each page with the border punch along the top.
- Finish adhering all remaining pieces as shown. Use Micro-Tip Scissors to cut both ends of piece E into banners, then fold in half as shown and adhere over K.
- · Adhere photos and journal as desired.
- Optional: Apply stickers using Foam Squares to add dimension.

# CREATIVE | PROJECT RECIPE™ MEM\$RIES | Springtime Soirce

**CUTTING GUIDE:** Make the following cuts on designer paper.

Designer Paper #1

2 Designer Paper #2

3 Designer Paper #3