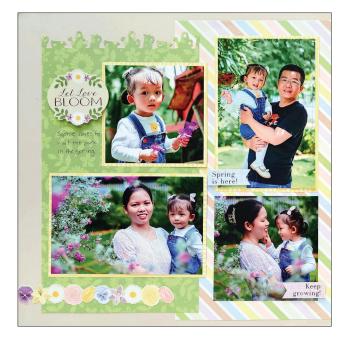

## PROJECT RECIPE™

Springtime Soiree

**Note:** Sketch shown above is meant to correspond with the Cutting Guide. It does NOT represent specific designer papers.

### **INSTRUCTIONS**

- Use two sheets of Beige Solid Cardstock for your base. Be sure to pay attention to the direction of the paper pattern before cutting.
- Using the Watering Cans BMC with the Original Border Maker System, punch a border from designer paper #1. Use the 12-inch Trimmer to trim 1" off the opposite edge of the paper, and then trim the sheet in half at 6" to make pieces A and B.
- Use the 12-inch Trimmer to finish following the Cutting Guide with designer papers #2 and #3.
- Use the Tape Runner to adhere pieces C and D along the inside edges of each page, leaving a 1/4" margin on the top and bottom.
- Use the Repositionable Tape Runner to adhere pieces A and B approximately 1" from the outer edges of each page with the border punch along the top.
- Finish adhering all remaining pieces as shown. Use Micro-Tip Scissors to cut both ends of piece E into banners, then fold in half as shown and adhere over K.
- · Adhere photos and journal as desired.
- Optional: Apply stickers using Foam Squares to add dimension.

# CREATIVE | PROJECT RECIPE™ MEM\$RIES | Springtime Soirce

**CUTTING GUIDE:** Make the following cuts on designer paper.

Designer Paper #1

2 Designer Paper #2

3 Designer Paper #3