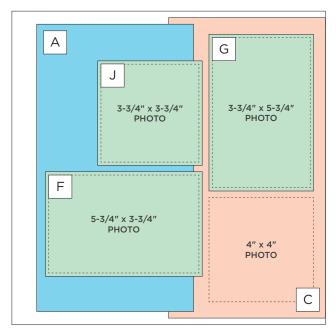

# CREATIVE | PROJECT RECIPE™ MEM\$RIES | Springtime Soirce

**CUTTING GUIDE:** Make the following cuts on designer paper.

Designer Paper #1

2 Designer Paper #2

3 Designer Paper #3

#### **PHOTO SIZES**

- (2) 5-3/4" x 3-3/4"
- (2) 3-3/4" x 5-3/4"
- (2) 4" x 4"
- (2) 3-3/4" x 3-3/4"