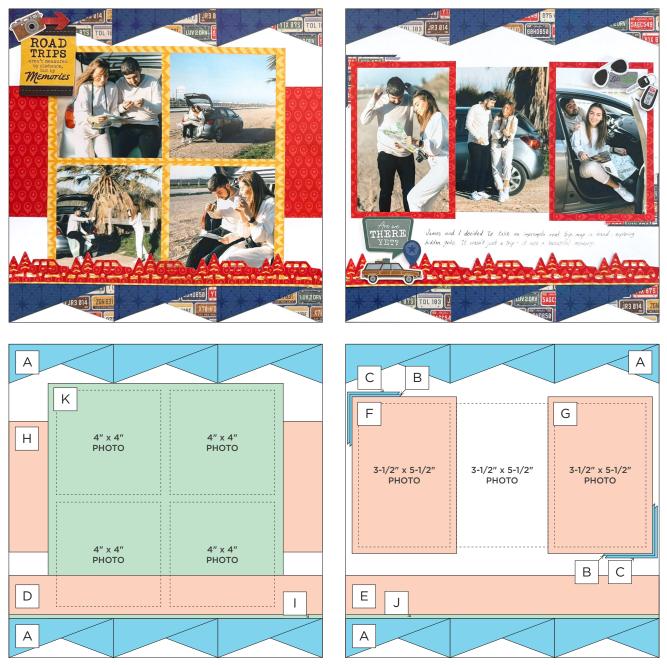

# PROJECT RECIPE™ Hit the Road

Note: Sketch shown above is meant to correspond with the Cutting Guide. It does NOT represent specific designer papers.

- Adhere piece H across the left page 3" down from the top. Adhere piece K in the middle of the left page.
- Use the Repositionable Tape Runner to adhere border pieces I and J directly above the layered A pieces along the bottom of both base pages. Then adhere border pieces D and E on top of E and J, slightly offset as shown.
- Position and adhere piece F, a 3-1/2" x 5-1/2" photo and piece G across the right page as shown. Be careful to avoid using adhesive near the corners of pieces F and G.
- Adhere half of piece B slightly offset from piece C to make a layered triangle. Repeat, then insert each layered triangle under the corners of pieces F and G as shown.
- Adhere remaining photos and journal as desired.
- Optional: Apply stickers using Foam Squares to add dimension.

### **PHOTO SIZES**

(4) 4" x 4" (3) 3-1/2" x 5-1/2"