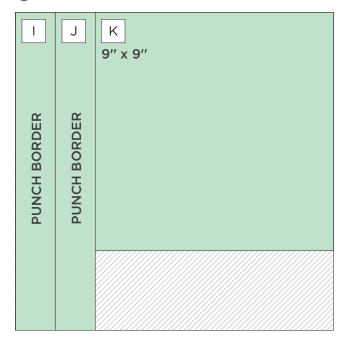

# INSTRUCTIONS

- Use two sheets of White Solid Cardstock for your base.
- Use the 12-inch Trimmer to follow the Cutting Guide with designer paper #1. Make sure the more patterned side is facing up and pay attention to the direction of the paper pattern before cutting. *Tip: Cut all the rectangle and square pieces first, then cut them in half diagonally.*
- Use the Tape Runner to adhere all A pieces along the top and bottom of the base pages as shown. Start with the more patterned halves first, then add the reversed sides on top.
- Using the Road Trip Border Punch, punch two borders each from designer papers #2 and #3.
- Use the 12-inch Trimmer to finish following the Cutting Guide.

- Adhere piece H across the left page 3" down from the top. Adhere piece K in the middle of the left page.
- Use the Repositionable Tape Runner to adhere border pieces I and J directly above the layered A pieces along the bottom of both base pages. Then adhere border pieces D and E on top of E and J, slightly offset as shown.
- Position and adhere piece F, a 3-1/2" x 5-1/2" photo and piece G across the right page as shown. Be careful to avoid using adhesive near the corners of pieces F and G.
- Adhere half of piece B slightly offset from piece C to make a layered triangle. Repeat, then insert each layered triangle under the corners of pieces F and G as shown.
- Adhere remaining photos and journal as desired.
- Optional: Apply stickers using Foam Squares to add dimension.