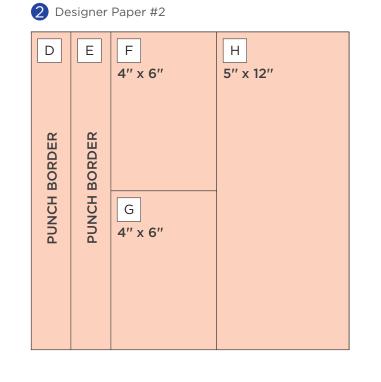

# INSTRUCTIONS

- Use two sheets of White Solid Cardstock for your base.
- Use the 12-inch Trimmer to follow the Cutting Guide with designer paper #1. Make sure the more patterned side is facing up and pay attention to the direction of the paper pattern before cutting. *Tip: Cut all the rectangle and square pieces first, then cut them in half diagonally.*
- Use the Tape Runner to adhere all A pieces along the top and bottom of the base pages as shown. Start with the more patterned halves first, then add the reversed sides on top.
- Using the Road Trip Border Punch, punch two borders each from designer papers #2 and #3.
- Use the 12-inch Trimmer to finish following the Cutting Guide.

- Adhere piece H across the left page 3" down from the top. Adhere piece K in the middle of the left page.
- Use the Repositionable Tape Runner to adhere border pieces I and J directly above the layered A pieces along the bottom of both base pages. Then adhere border pieces D and E on top of E and J, slightly offset as shown.
- Position and adhere piece F, a 3-1/2" x 5-1/2" photo and piece G across the right page as shown. Be careful to avoid using adhesive near the corners of pieces F and G.
- Adhere half of piece B slightly offset from piece C to make a layered triangle. Repeat, then insert each layered triangle under the corners of pieces F and G as shown.
- Adhere remaining photos and journal as desired.
- Optional: Apply stickers using Foam Squares to add dimension.