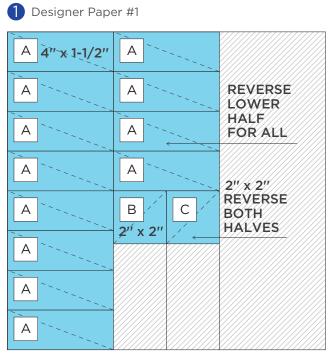

# INSTRUCTIONS

- Use two sheets of White Solid Cardstock for your base.
- Use the 12-inch Trimmer to follow the Cutting Guide with designer paper #1. Make sure the more patterned side is facing up and pay attention to the direction of the paper pattern before cutting. *Tip: Cut all the rectangle and square pieces first, then cut them in half diagonally.*
- Use the Tape Runner to adhere all A pieces along the top and bottom of the base pages as shown. Start with the more patterned halves first, then add the reversed sides on top.
- Using the Road Trip Border Punch, punch two borders each from designer papers #2 and #3.
- Use the 12-inch Trimmer to finish following the Cutting Guide.

# **CREATIVE** | PROJECT RECIPE<sup>TM</sup> Hit the Road

CUTTING GUIDE: Make the following cuts on designer paper.