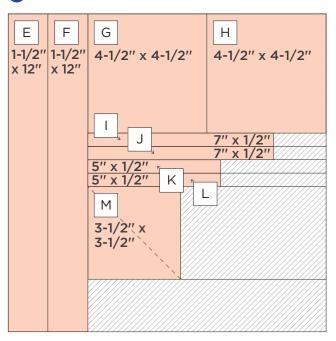

# **INSTRUCTIONS**

- Use two sheets of Beige Solid Cardstock for your base.
- Use the 12-inch Trimmer to follow the Cutting Guide with designer papers. Be sure to pay attention to the direction of the paper pattern before cutting.
- Using the Evergreen Trees Border Punch, punch along the left edge of piece A and the right edge of B. Use the Repositionable Tape Runner to adhere E behind the punched area of A, and F behind the punched area of B.
- Use the Tape Runner to adhere pieces C and D along the inside edges of the base pages. Adhere A/E next to C, and B/F next to D as shown.
- Adhere pieces O and N along the outer edges in the middle of the base pages. Adhere K and L along the top and bottom of O, and I and J along the top and bottom of N.
- Adhere triangle M pieces on top of N as shown, leaving a space for a photo between them.
- · Adhere photos and journal as desired.
- Optional: Apply stickers using Foam Squares to add dimension.

**CUTTING GUIDE:** Make the following cuts on designer paper.

Designer Paper #1

| 5-1/2" x 12" CUT THEN PUNCH LEFT EDGE | B<br>3-1/2" x 12"<br>CUT THEN<br>PUNCH<br>RIGHT EDGE | C<br>1-1/2"<br>x 12" | D<br>1-1/2"<br>x 12" |
|---------------------------------------|------------------------------------------------------|----------------------|----------------------|
|                                       |                                                      | REVERSE              | REVERSE              |
|                                       |                                                      |                      |                      |