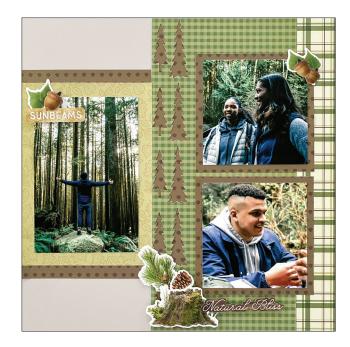

# Deeper in the Woods

Note: Sketch shown above is meant to correspond with the Cutting Guide. It does NOT represent specific designer papers.

# **INSTRUCTIONS**

- Use two sheets of Beige Solid Cardstock for your base.
- Use the 12-inch Trimmer to follow the Cutting Guide with designer papers. Be sure to pay attention to the direction of the paper pattern before cutting.
- Using the Evergreen Trees Border Punch, punch along the left edge of piece A and the right edge of B. Use the Repositionable Tape Runner to adhere E behind the punched area of A, and F behind the punched area of B.
- Use the Tape Runner to adhere pieces C and D along the inside edges of the base pages. Adhere A/E next to C, and B/F next to D as shown.
- Adhere pieces O and N along the outer edges in the middle of the base pages. Adhere K and L along the top and bottom of O, and I and J along the top and bottom of N.
- Adhere triangle M pieces on top of N as shown, leaving a space for a photo between them.
- · Adhere photos and journal as desired.
- Optional: Apply stickers using Foam Squares to add dimension.

## **PHOTO SIZES**

- (1) 6" x 4"
- (1) 4" x 6"
- (2) 4" x 4"
- (3) 3" x 3"