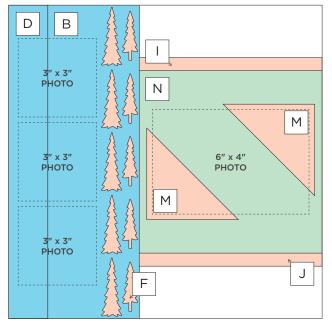

# Deeper in the Woods

Note: Sketch shown above is meant to correspond with the Cutting Guide. It does NOT represent specific designer papers.

# **INSTRUCTIONS**

- Use two sheets of Beige Solid Cardstock for your base.
- Use the 12-inch Trimmer to follow the Cutting Guide with designer papers. Be sure to pay attention to the direction of the paper pattern before cutting.
- Using the Evergreen Trees Border Punch, punch along the left edge of piece A and the right edge of B. Use the Repositionable Tape Runner to adhere E behind the punched area of A, and F behind the punched area of B.
- Use the Tape Runner to adhere pieces C and D along the inside edges of the base pages. Adhere A/E next to C, and B/F next to D as shown.
- Adhere pieces O and N along the outer edges in the middle of the base pages. Adhere K and L along the top and bottom of O, and I and J along the top and bottom of N.
- Adhere triangle M pieces on top of N as shown, leaving a space for a photo between them.
- · Adhere photos and journal as desired.
- Optional: Apply stickers using Foam Squares to add dimension.

**CUTTING GUIDE:** Make the following cuts on designer paper.

Designer Paper #1

| 5-1/2" x 12" CUT THEN PUNCH LEFT EDGE | B<br>3-1/2" x 12"<br>CUT THEN<br>PUNCH<br>RIGHT EDGE | C<br>1-1/2"<br>x 12" | D<br>1-1/2"<br>x 12" |
|---------------------------------------|------------------------------------------------------|----------------------|----------------------|
|                                       |                                                      | REVERSE              | REVERSE              |
|                                       |                                                      |                      |                      |

## **PHOTO SIZES**

- (1) 6" x 4"
- (1) 4" x 6"
- (2) 4" x 4"
- (3) 3" x 3"