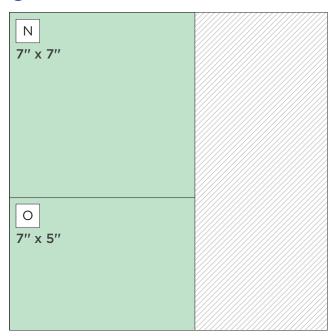

# **INSTRUCTIONS**

- Use two sheets of Beige Solid Cardstock for your base.
- Use the 12-inch Trimmer to follow the Cutting Guide with designer papers. Be sure to pay attention to the direction of the paper pattern before cutting.
- Using the Evergreen Trees Border Punch, punch along the left edge of piece A and the right edge of B. Use the Repositionable Tape Runner to adhere E behind the punched area of A, and F behind the punched area of B.
- Use the Tape Runner to adhere pieces C and D along the inside edges of the base pages. Adhere A/E next to C, and B/F next to D as shown.
- Adhere pieces O and N along the outer edges in the middle of the base pages. Adhere K and L along the top and bottom of O, and I and J along the top and bottom of N.
- Adhere triangle M pieces on top of N as shown, leaving a space for a photo between them.
- · Adhere photos and journal as desired.
- Optional: Apply stickers using Foam Squares to add dimension.