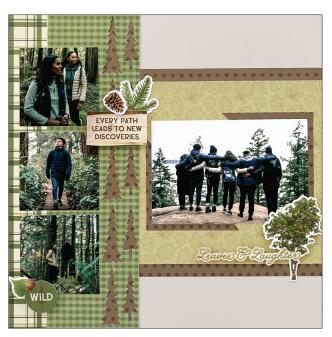

# Deeper in the Woods

Note: Sketch shown above is meant to correspond with the Cutting Guide. It does NOT represent specific designer papers.

# **INSTRUCTIONS**

- Use two sheets of Beige Solid Cardstock for your base.
- Use the 12-inch Trimmer to follow the Cutting Guide with designer papers. Be sure to pay attention to the direction of the paper pattern before cutting.
- Using the Evergreen Trees Border Punch, punch along the left edge of piece A and the right edge of B. Use the Repositionable Tape Runner to adhere E behind the punched area of A, and F behind the punched area of B.
- Use the Tape Runner to adhere pieces C and D along the inside edges of the base pages. Adhere A/E next to C, and B/F next to D as shown.
- Adhere pieces O and N along the outer edges in the middle of the base pages. Adhere K and L along the top and bottom of O, and I and J along the top and bottom of N.
- Adhere triangle M pieces on top of N as shown, leaving a space for a photo between them.
- · Adhere photos and journal as desired.
- Optional: Apply stickers using Foam Squares to add dimension.

## **PHOTO SIZES**

- (1) 6" x 4"
- (1) 4" x 6"
- (2) 4" x 4"
- (3) 3" x 3"