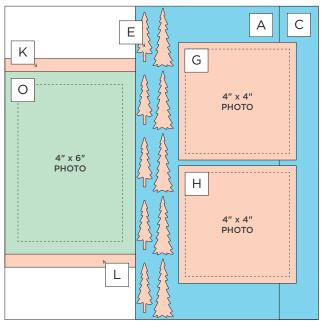

# Deeper in the Woods

Note: Sketch shown above is meant to correspond with the Cutting Guide. It does NOT represent specific designer papers.

# **INSTRUCTIONS**

- Use two sheets of Beige Solid Cardstock for your base.
- Use the 12-inch Trimmer to follow the Cutting Guide with designer papers. Be sure to pay attention to the direction of the paper pattern before cutting.
- Using the Evergreen Trees Border Punch, punch along the left edge of piece A and the right edge of B. Use the Repositionable Tape Runner to adhere E behind the punched area of A, and F behind the punched area of B.
- Use the Tape Runner to adhere pieces C and D along the inside edges of the base pages. Adhere A/E next to C, and B/F next to D as shown.
- Adhere pieces O and N along the outer edges in the middle of the base pages. Adhere K and L along the top and bottom of O, and I and J along the top and bottom of N.
- Adhere triangle M pieces on top of N as shown, leaving a space for a photo between them.
- · Adhere photos and journal as desired.
- Optional: Apply stickers using Foam Squares to add dimension.

**CUTTING GUIDE:** Make the following cuts on designer paper.

Designer Paper #1

| 5-1/2" x 12" CUT THEN PUNCH LEFT EDGE | B<br>3-1/2" x 12"<br>CUT THEN<br>PUNCH<br>RIGHT EDGE | C<br>1-1/2"<br>x 12" | D<br>1-1/2"<br>x 12" |
|---------------------------------------|------------------------------------------------------|----------------------|----------------------|
|                                       |                                                      | REVERSE              | REVERSE              |
|                                       |                                                      |                      |                      |

## **PHOTO SIZES**

- (1) 6" x 4"
- (1) 4" x 6"
- (2) 4" x 4"
- (3) 3" x 3"