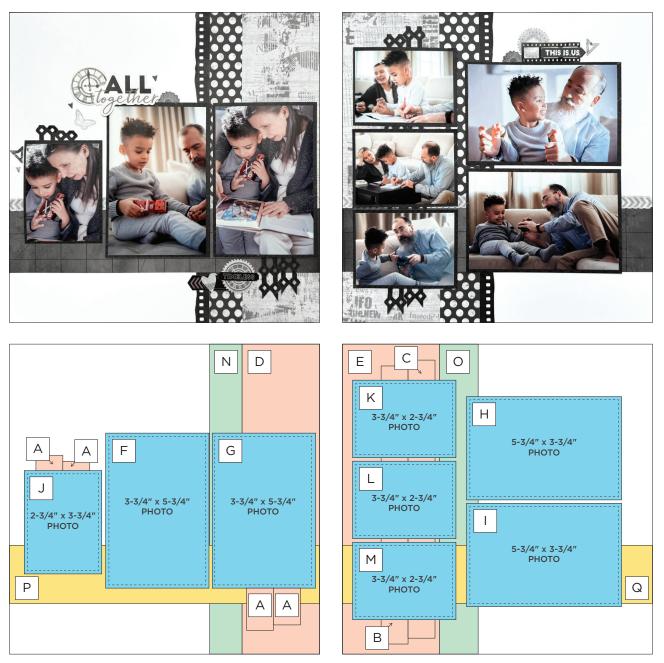

## **CREATIVE** | PROJECT RECIPE<sup>TM</sup> MEMIRIES<sup>TM</sup> | Legacer of Love

Note: Sketch shown above is meant to correspond with the Cutting Guide. It does NOT represent specific designer papers.

#### **INSTRUCTIONS**

- Use two sheets of Bright White Solid Cardstock for the base pages.
- Using the Geometric Gems Chain BMC with the Original Border Maker System, punch three borders from designer paper #1. For pieces B and C, use the 12-inch Trimmer or Micro-Tip Scissors to trim the ends so they are 10-3/4" long.
- Using the 12-inch Trimmer, finish cutting designer paper following the Cutting Guide.
- Use the Tape Runner to adhere pieces D and E along the inside edges of the base pages as shown.
- Adhere pieces N and O next to D and E respectively. Apply matching border stickers next to N and O as shown.
- Adhere P and Q approximately 2-1/2" up from the bottom of both pages, followed by another set of border stickers just above them as shown.
- Adhere J, F and G to the left page as shown.
- Use the 12-inch Trimmer or Micro-Tip Scissors to trim punched border piece A into four pieces of varying lengths of your choosing. Use the Repositionable Tape Runner to adhere two above piece J and two below piece G.
- Adhere 10-3/4" punched border pieces B and C over the right half of piece E as shown, followed by adhering pieces K, L, M, H and I.
- Adhere photos and journal as desired.
- Optional: Apply stickers using Foam Squares to add dimension.

#### **PHOTO SIZES**

- (2) 5-3/4" x 3-3/4"
- (2) 3-3/4" x 5-3/4"
- (3) 3-3/4" x 2-3/4" (1) 2-3/4" x 3-3/4"