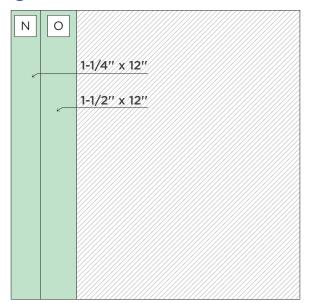

# **CREATIVE** | PROJECT RECIPE<sup>TM</sup> MEMIRIES<sup>T</sup> | Legacy of Love

CUTTING GUIDE: Make the following cuts on designer paper.

| Designer Paper #1                               |         |         |                     |              |  |  |  |
|-------------------------------------------------|---------|---------|---------------------|--------------|--|--|--|
| Α                                               | В       | С       | D                   | E            |  |  |  |
| REVERSE                                         | REVERSE | REVERSE | 3"x12"              | 3-3/4" x 12" |  |  |  |
| PUNCH BORDER<br>THEN TRIM TO<br>DESIRED LENGTHS |         |         |                     |              |  |  |  |
|                                                 | TH      |         | H BORDER<br>TRIM TO |              |  |  |  |
|                                                 | -       | -       |                     |              |  |  |  |
|                                                 |         |         |                     |              |  |  |  |