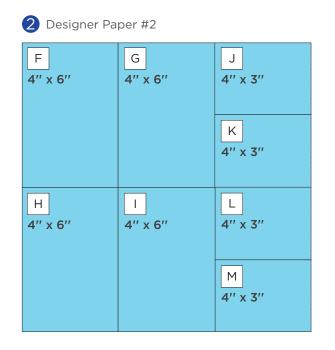

# **CREATIVE** | PROJECT RECIPE<sup>TM</sup> MEMIRIES<sup>T</sup> | Legacy of Love

CUTTING GUIDE: Make the following cuts on designer paper.

| Designer Paper #1                               |         |         |                     |              |  |  |  |
|-------------------------------------------------|---------|---------|---------------------|--------------|--|--|--|
| Α                                               | В       | С       | D                   | E            |  |  |  |
| REVERSE                                         | REVERSE | REVERSE | 3"x12"              | 3-3/4" x 12" |  |  |  |
| PUNCH BORDER<br>THEN TRIM TO<br>DESIRED LENGTHS |         |         |                     |              |  |  |  |
|                                                 | TH      |         | H BORDER<br>TRIM TO |              |  |  |  |
|                                                 | -       | -       |                     |              |  |  |  |
|                                                 |         |         |                     |              |  |  |  |